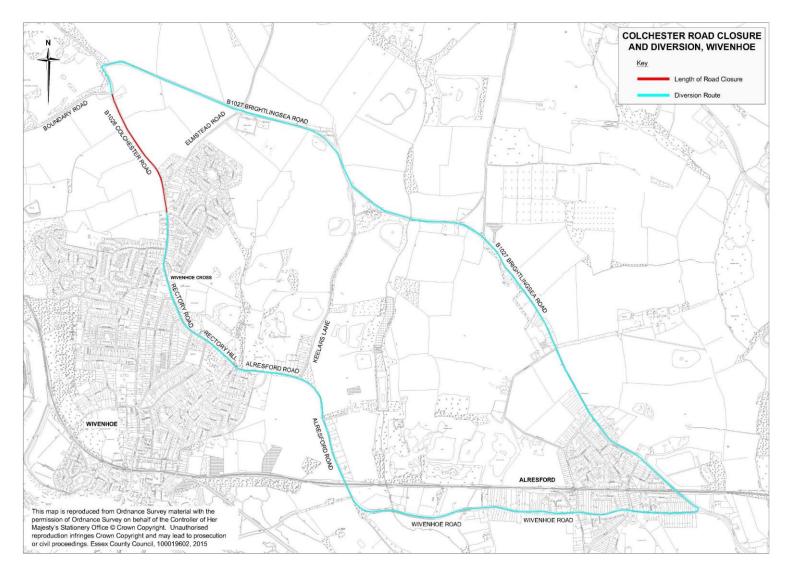

- The B1028 Colchester Road between Boundary Road and Elmstead Road will be closed to all other vehicles until **Friday 18 December** when it will reopen to ease congestion for shoppers over the Christmas period.
- Access to Elmstead Road will be maintained. However, there may be periods when this road needs to be closed for construction purposes. We will endeavour to advertise any closures of Elmstead Road via road signs two weeks in advance.
- To enable a safe working environment the B1028 Colchester Road will be closed between Boundary Road and Elmstead Road to all traffic from Monday 4 January 2016 until Thursday 31 March 2016. We will continue to work with residents to support access whenever possible during the closure.

There is an official diversion route which is signposted to direct traffic around the road closure. A map is included with this letter. We understand that road closures can be an inconvenience and we appreciate your patience and understanding whilst we carry out this improvement work.

## **Diversion Map**